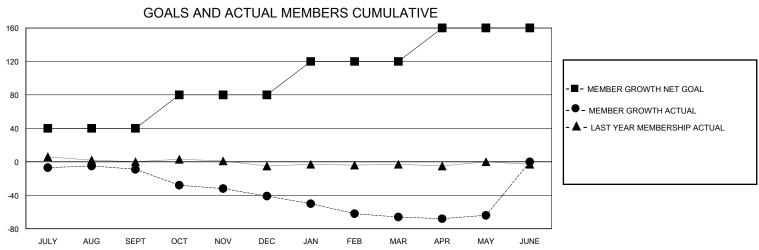

## District 2 E1

Results as of: 5/31/2024

|                       | LOC         | ATION TEXAS                    |                                                                                                       |                                                                                                                                  |                                                                                                                                                                                                                       | GMT CA                                                                                                                                                                                                                                  |  |  |
|-----------------------|-------------|--------------------------------|-------------------------------------------------------------------------------------------------------|----------------------------------------------------------------------------------------------------------------------------------|-----------------------------------------------------------------------------------------------------------------------------------------------------------------------------------------------------------------------|-----------------------------------------------------------------------------------------------------------------------------------------------------------------------------------------------------------------------------------------|--|--|
| Clubs                 |             |                                |                                                                                                       | Members                                                                                                                          |                                                                                                                                                                                                                       |                                                                                                                                                                                                                                         |  |  |
| RESULTS FOR 2023-2024 |             |                                |                                                                                                       | RESULTS FOR 2023-2024                                                                                                            |                                                                                                                                                                                                                       |                                                                                                                                                                                                                                         |  |  |
| NEW CLUB GOAL         | NEW CLUBS   | DROPPED CLUBS                  | QUARTER MEME                                                                                          | BER GROWTH NET<br>GOAL                                                                                                           | MEMBER GROWTH<br>ACTUAL                                                                                                                                                                                               | DROPPED<br>MEMBERS ACTUAL<br>(including transfers)                                                                                                                                                                                      |  |  |
| 1                     | 0           | 0                              | JULY/AUG/SEPT                                                                                         | 40                                                                                                                               | 17                                                                                                                                                                                                                    | 26                                                                                                                                                                                                                                      |  |  |
| 0                     | 0           | 1                              | OCT/NOV/DEC                                                                                           | 40                                                                                                                               | 21                                                                                                                                                                                                                    | 43                                                                                                                                                                                                                                      |  |  |
| 1                     | 0           | 0                              | JAN/FEB/MAR                                                                                           | 40                                                                                                                               | 19                                                                                                                                                                                                                    | 42                                                                                                                                                                                                                                      |  |  |
| 1                     | 0           | 0                              | APR/MAY/JUNE                                                                                          | 40                                                                                                                               | 22                                                                                                                                                                                                                    | 18                                                                                                                                                                                                                                      |  |  |
|                       | RESULTS FOR | Clubs<br>RESULTS FOR 2023-2024 | Clubs   RESULTS FOR 2023-2024   NEW CLUB GOAL NEW CLUBS DROPPED CLUBS   1 0 0   0 0 1   1 0 0   1 0 0 | RESULTS FOR 2023-2024   NEW CLUB GOAL NEW CLUBS DROPPED CLUBS QUARTER MEME   1 0 0 JULY/AUG/SEPT OCT/NOV/DEC   1 0 0 JAN/FEB/MAR | Clubs Men   RESULTS FOR 2023-2024 RESULTS FOR RESULTS FOR DROPPED CLUBS   NEW CLUB GOAL NEW CLUBS DROPPED CLUBS QUARTER MEMBER GROWTH NET GOAL   1 0 0 JULY/AUG/SEPT 40   0 0 1 OCT/NOV/DEC 40   1 0 0 JAN/FEB/MAR 40 | Clubs Members   RESULTS FOR 2023-2024 RESULTS FOR 2023-2024   NEW CLUB GOAL NEW CLUBS DROPPED CLUBS QUARTER MEMBER GROWTH NET GOAL MEMBER GROWTH ACTUAL   1 0 0 JULY/AUG/SEPT 40 17   0 0 1 OCT/NOV/DEC 40 21   1 0 0 JAN/FEB/MAR 40 19 |  |  |

## GOALS AND ACTUAL NEW CLUBS CUMULATIVE

| DROPPED CLUBS: 1 |     | 22 CLUBS OF 40 ADDED 1 OR MORE | GENDER DISTRIBUTION        |              |    |
|------------------|-----|--------------------------------|----------------------------|--------------|----|
|                  |     | NEW MEMBERS                    | MALE                       | 608 (68.62%) |    |
|                  |     |                                | FEMALE                     | 278 (31.38%) |    |
| DROPPED MEMBERS  |     |                                |                            | , ,          |    |
| DECEASED         | 11  | CLICK HERE FOR CUMULATIVE      | TOTAL FAMILY UNIT MEMBERS  |              | 94 |
| CLUB CANCELLED   | 9   | MEMBERSHIP DATA                | FAMILY MEMBERS PAYING HALF |              |    |
| OTHER            | 109 |                                |                            |              | 47 |
| TOTAL            | 129 |                                | 3020                       |              |    |