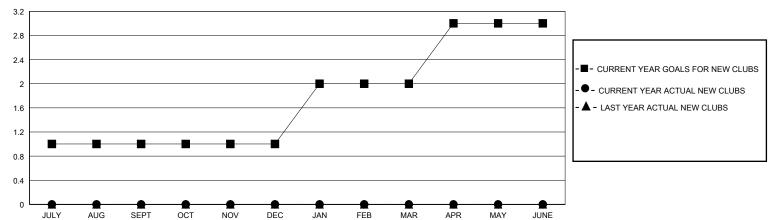

## District 2 E1

Results as of: 5/31/2024

|                       | LOC         | ATION TEXAS                    |                                                                                                       |                                                                                                                                  |                                                                                                                                                                                                                       | GMT CA                                                                                                                                                                                                                                  |  |  |
|-----------------------|-------------|--------------------------------|-------------------------------------------------------------------------------------------------------|----------------------------------------------------------------------------------------------------------------------------------|-----------------------------------------------------------------------------------------------------------------------------------------------------------------------------------------------------------------------|-----------------------------------------------------------------------------------------------------------------------------------------------------------------------------------------------------------------------------------------|--|--|
| Clubs                 |             |                                |                                                                                                       | Members                                                                                                                          |                                                                                                                                                                                                                       |                                                                                                                                                                                                                                         |  |  |
| RESULTS FOR 2023-2024 |             |                                |                                                                                                       | RESULTS FOR 2023-2024                                                                                                            |                                                                                                                                                                                                                       |                                                                                                                                                                                                                                         |  |  |
| NEW CLUB GOAL         | NEW CLUBS   | DROPPED CLUBS                  | QUARTER MEME                                                                                          | BER GROWTH NET<br>GOAL                                                                                                           | MEMBER GROWTH<br>ACTUAL                                                                                                                                                                                               | DROPPED<br>MEMBERS ACTUAL<br>(including transfers)                                                                                                                                                                                      |  |  |
| 1                     | 0           | 0                              | JULY/AUG/SEPT                                                                                         | 40                                                                                                                               | 17                                                                                                                                                                                                                    | 26                                                                                                                                                                                                                                      |  |  |
| 0                     | 0           | 1                              | OCT/NOV/DEC                                                                                           | 40                                                                                                                               | 21                                                                                                                                                                                                                    | 43                                                                                                                                                                                                                                      |  |  |
| 1                     | 0           | 0                              | JAN/FEB/MAR                                                                                           | 40                                                                                                                               | 19                                                                                                                                                                                                                    | 42                                                                                                                                                                                                                                      |  |  |
| 1                     | 0           | 0                              | APR/MAY/JUNE                                                                                          | 40                                                                                                                               | 22                                                                                                                                                                                                                    | 18                                                                                                                                                                                                                                      |  |  |
|                       | RESULTS FOR | Clubs<br>RESULTS FOR 2023-2024 | Clubs   RESULTS FOR 2023-2024   NEW CLUB GOAL NEW CLUBS DROPPED CLUBS   1 0 0   0 0 1   1 0 0   1 0 0 | RESULTS FOR 2023-2024   NEW CLUB GOAL NEW CLUBS DROPPED CLUBS QUARTER MEME   1 0 0 JULY/AUG/SEPT OCT/NOV/DEC   1 0 0 JAN/FEB/MAR | Clubs Men   RESULTS FOR 2023-2024 RESULTS FOR RESULTS FOR DROPPED CLUBS   NEW CLUB GOAL NEW CLUBS DROPPED CLUBS QUARTER MEMBER GROWTH NET GOAL   1 0 0 JULY/AUG/SEPT 40   0 0 1 OCT/NOV/DEC 40   1 0 0 JAN/FEB/MAR 40 | Clubs Members   RESULTS FOR 2023-2024 RESULTS FOR 2023-2024   NEW CLUB GOAL NEW CLUBS DROPPED CLUBS QUARTER MEMBER GROWTH NET GOAL MEMBER GROWTH ACTUAL   1 0 0 JULY/AUG/SEPT 40 17   0 0 1 OCT/NOV/DEC 40 21   1 0 0 JAN/FEB/MAR 40 19 |  |  |